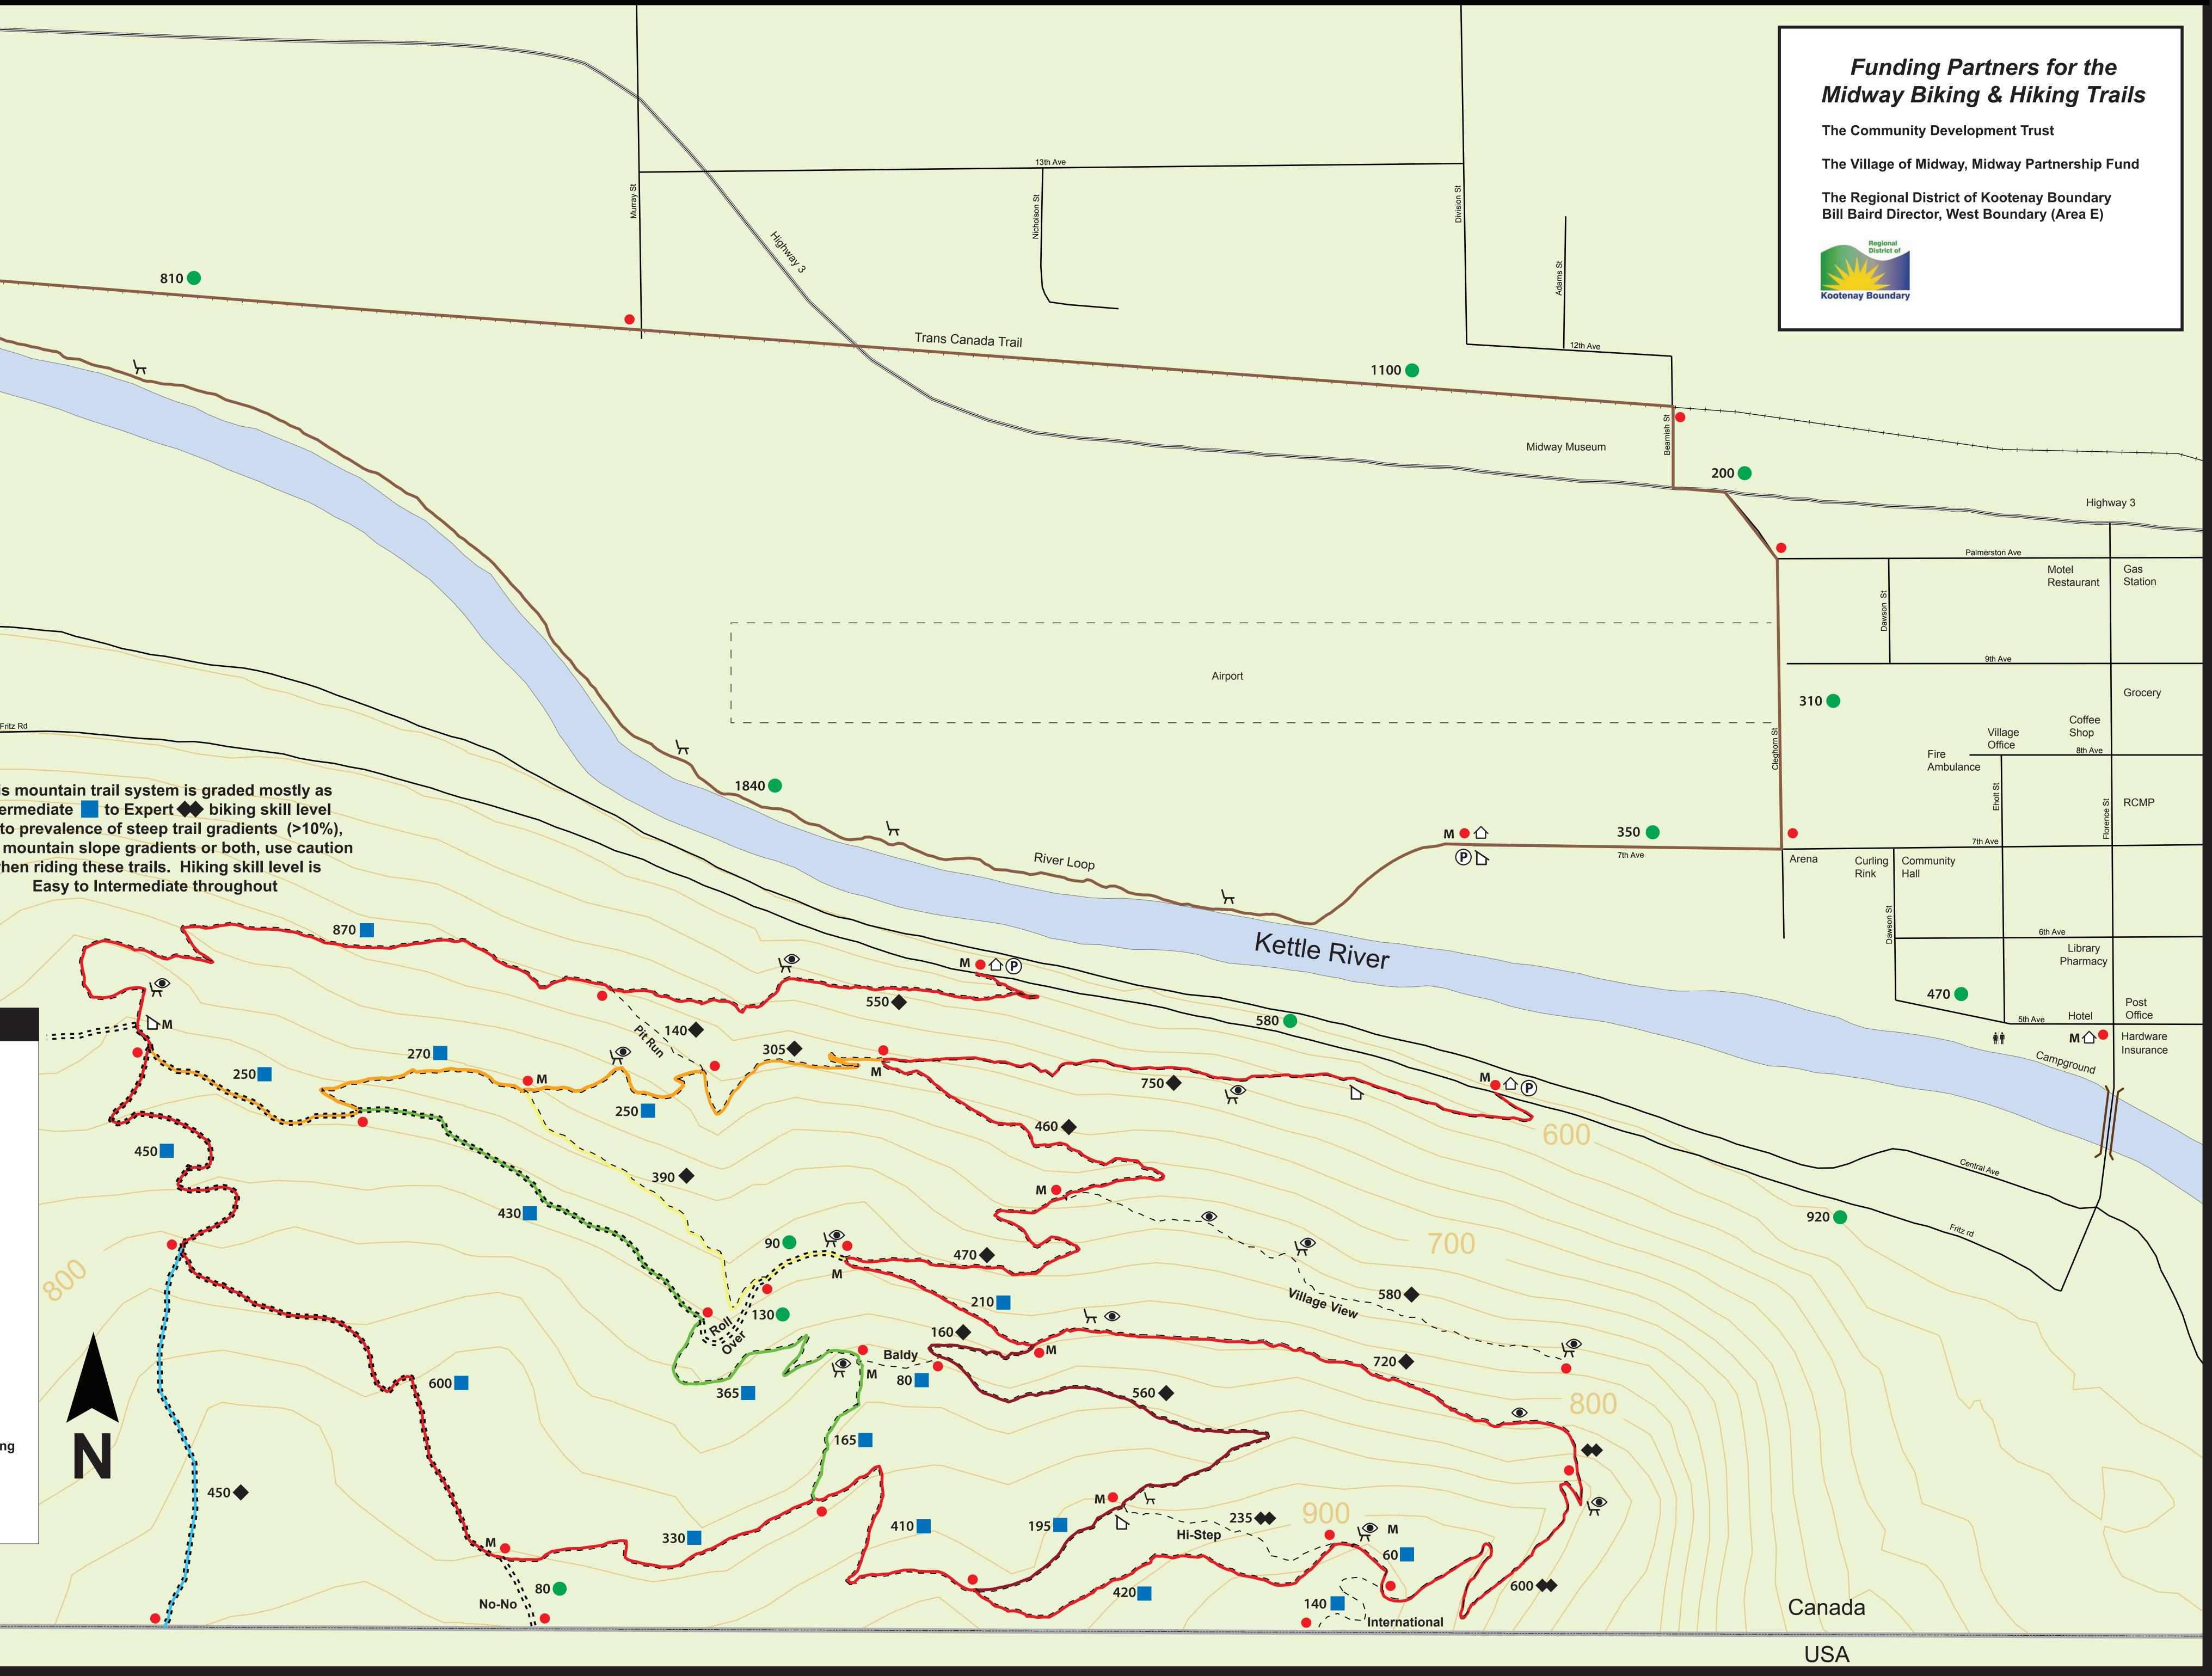

## MIDWAY BIKING & HIKING TRAILS

| M             |              | 810                                              |
|---------------|--------------|--------------------------------------------------|
|               | - <b>7</b>   |                                                  |
|               |              |                                                  |
|               |              |                                                  |
|               |              | h                                                |
|               |              |                                                  |
|               |              |                                                  |
|               |              |                                                  |
|               |              |                                                  |
|               |              |                                                  |
|               |              |                                                  |
|               |              |                                                  |
|               |              |                                                  |
|               |              |                                                  |
|               |              |                                                  |
|               |              |                                                  |
|               |              |                                                  |
|               |              |                                                  |
|               |              |                                                  |
|               |              |                                                  |
|               |              | Fritz Rd                                         |
|               |              |                                                  |
|               |              |                                                  |
|               | Distance (m) | This mountain trail system is graded mostly as   |
| Red<br>Orange | 6900<br>1075 | Intermediate to Expert <b>biking skill level</b> |
| Velless       | 100          |                                                  |

|                  | Distance (m) |
|------------------|--------------|
| Red              | 6900         |
| Orange           | 1075         |
| Yellow           | 480          |
| Green            | 960          |
| Blue             | 450          |
| Burgundy         | 915          |
| Village Vie      | ew 580       |
| <b>River</b> Loo | p 4610       |
|                  |              |

due to prevalence of steep trail gradients (>10%), steep mountain slope gradients or both, use caution when riding these trails. Hiking skill level is Easy to Intermediate throughout

| LE               | GEND                |
|------------------|---------------------|
| Μ                | Мар                 |
| P                | Parking             |
| 合                | Kiosk               |
| $\boldsymbol{P}$ | Sign in Box         |
| $\mathbf{Y}$     | Bench               |
|                  | Viewpoint           |
| <b>*</b>         | Washrooms           |
| • <u>320</u> •   | Distance (m)        |
|                  | Single Track        |
| ===:             | Double Track        |
|                  | Easy Biking         |
|                  | Intermediate Biking |
| $\blacklozenge$  | Advanced Biking     |
|                  | Expert Biking       |
|                  |                     |